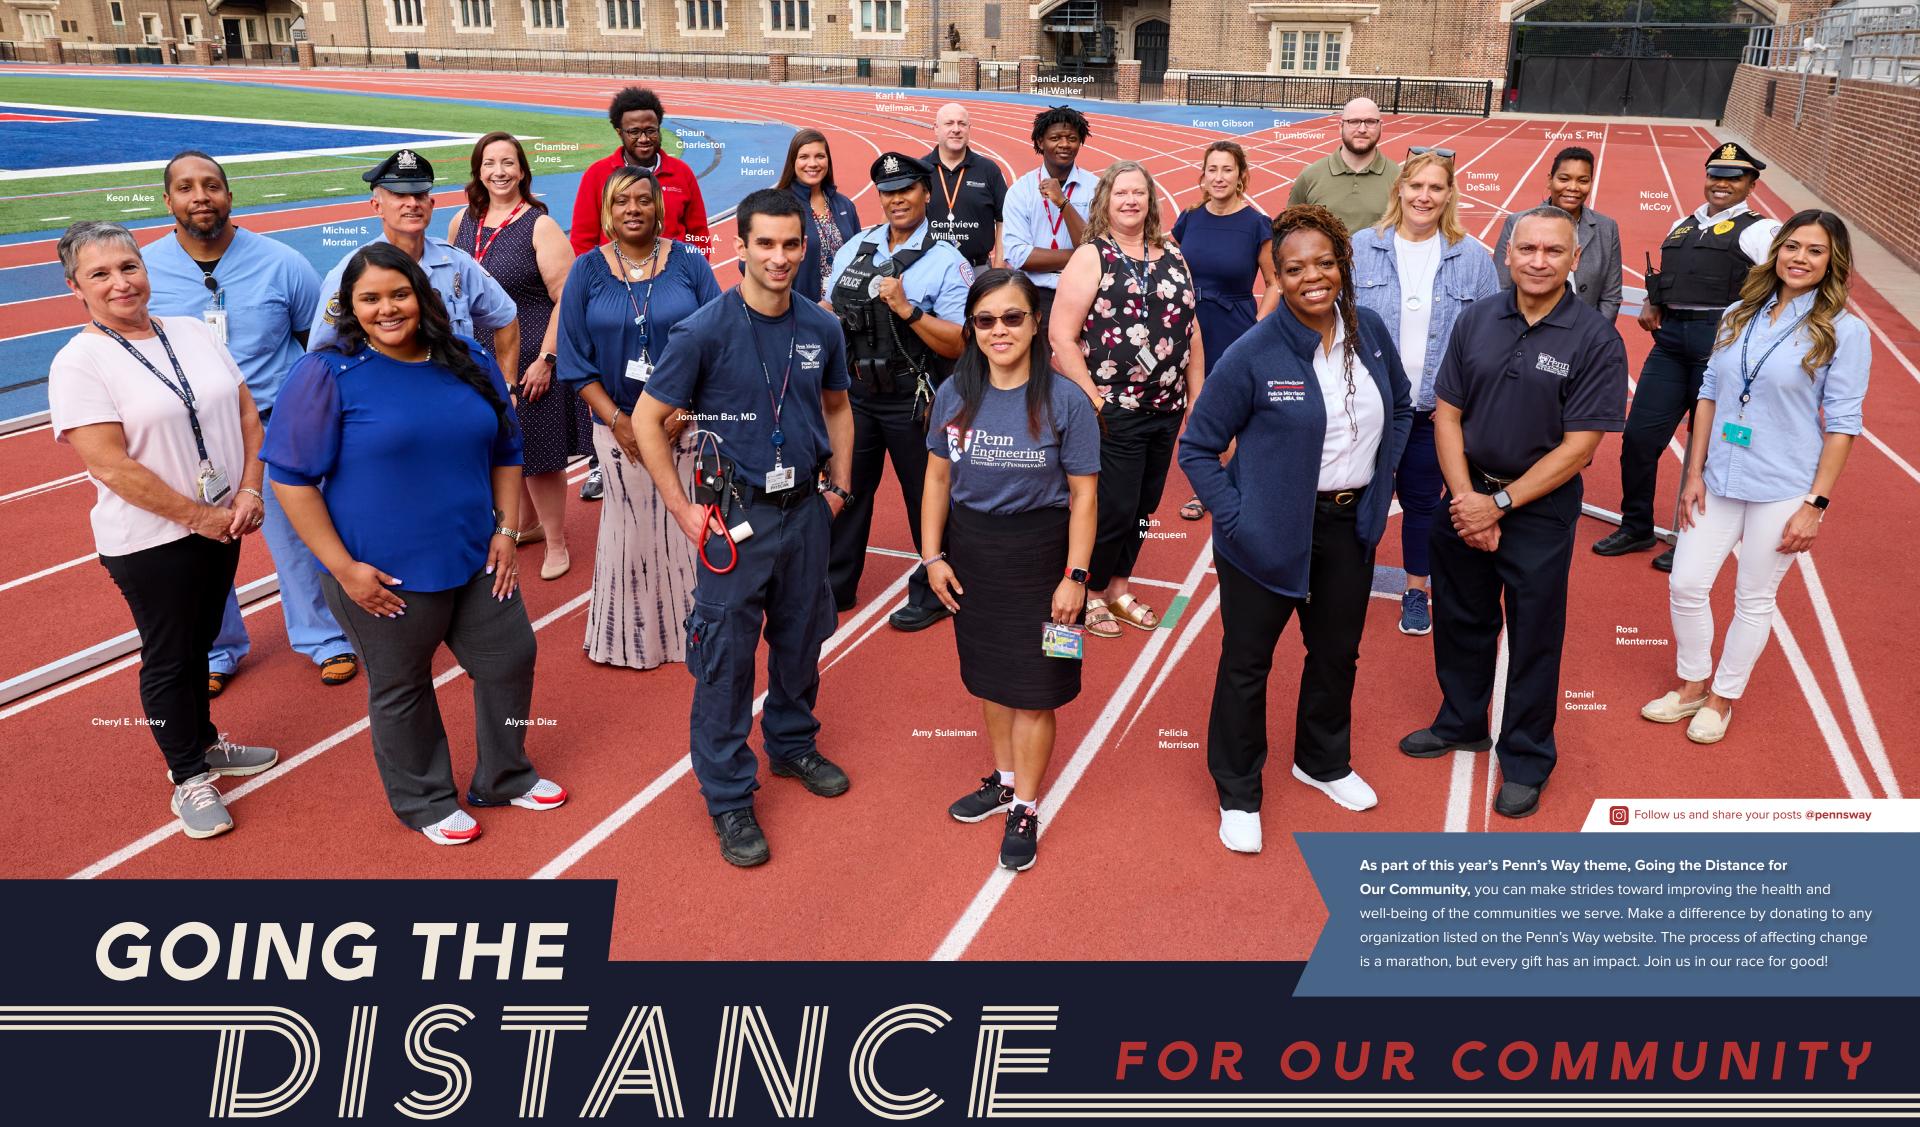

FOR OUR COMMUNITY

### WE CAN ALL HELP OUR COMMUNITY.

Contributions to local charities provide the resources needed to support a healthy life for all — regardless of race, age, gender, or financial background.

Alyssa Diaz Penn's Way Supporter | 5 years

Follow us and share your posts @pennsway







FOR OUR COMMUNITY

AS A TWO-TIME CANCER SURVIVOR, I WANT TO HELP. Penn's Way is a great way to easily donate to multiple organizations. Charities for cancer research and wounded soldiers are at the top of my list.

Tammy DeSalis
Penn's Way Supporter | 19 years

Follow us and share your posts @pennsway







FOR OUR COMMUNITY

DONATE TO A CHARITY THAT
TOUCHES YOUR HEART. I am most

passionate about organizations that work closely with the homeless to help fight poverty in our community